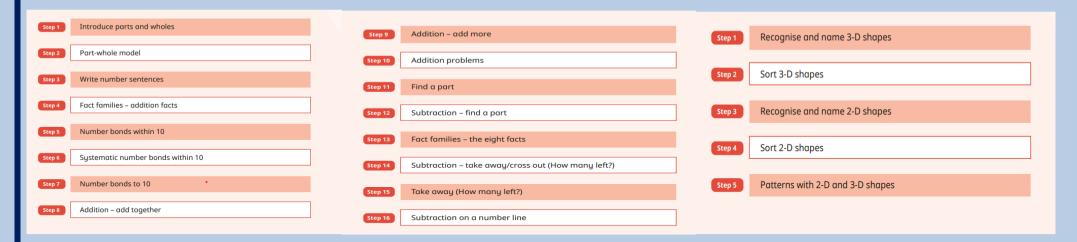

## Autumn 2 maths overview. You can support your child at home by practising these concepts. Year 1 Addition and subtraction/ shape

### Year 2 Addition and subtraction/ shape