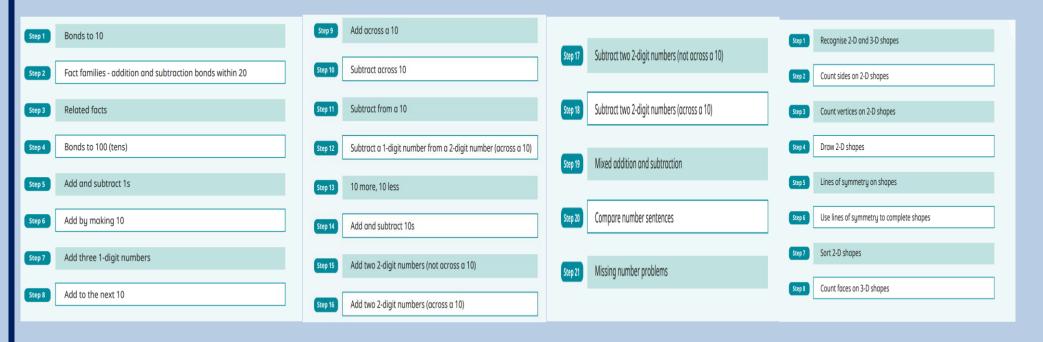

## Autumn 2 maths overview. You can support your child at home by practising these concepts. Year 1 Addition and subtraction/ shape

### Year 2 Addition and subtraction/ shape